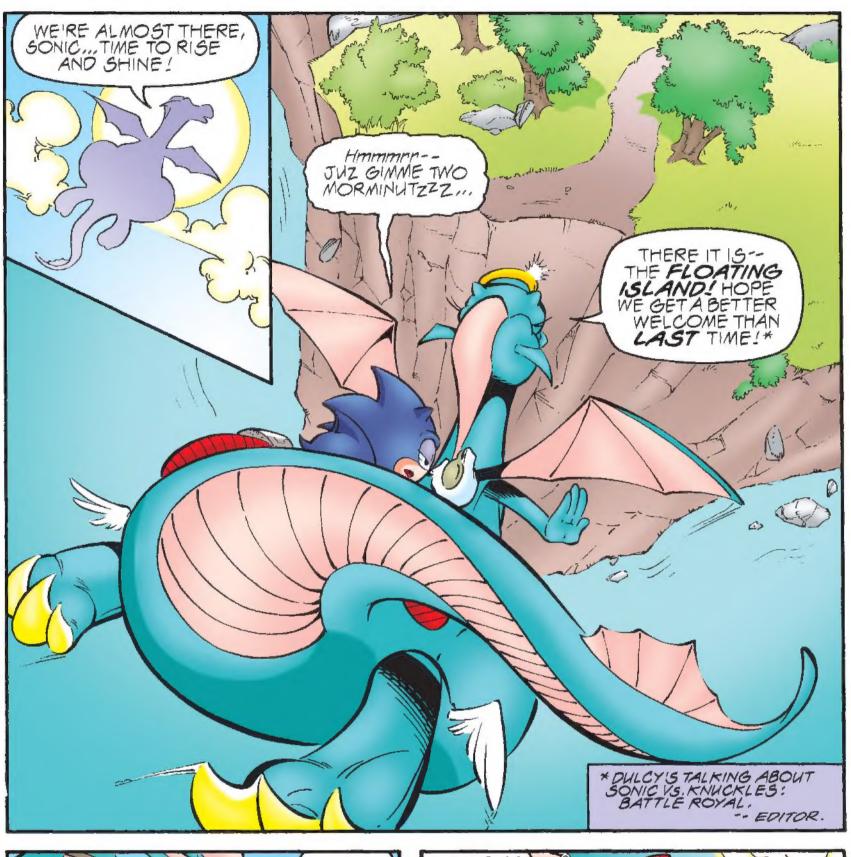

While The Freedom Fighters struggle with their predicament, Sonic has been cornered right into the thunderous mouth of Angora lalls, without any option in sight ...